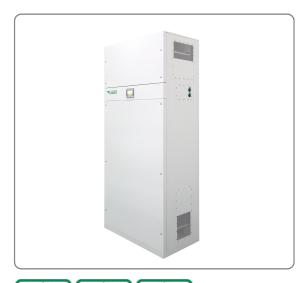

**Application:** Versatile Air Cleaner specialized for elimination of acids, corrosive gases, VOC's, ozone, formaldehyde and particulate matter. Inside, you will find the well-known CamCarb, City or Gigapleat molecular products and EN, ASHRAE or ISO certified Particle filters. Due to Camfil's in house HEPA / Molecular filter expertise, we provide several unique customer benefits, such as low pressure drop and energy consumption, unique media combinations and optimized product lifetime. This air cleaner is engineered for multiple segment customization and often used in the following areas: Control rooms of petrochemical facilities, metal refining and pulp & paper mills; data centres & switch rooms, IVF Clinique's, health care facilities, indoor air quality excellence in polluted cities, cleanroom upgrades or complement to existing cleanrooms. Taking into account filter replacement, service cost, downtime and electrical power requirements, this product provides a minimum LCC value

:200...240V **Type:**Air cleaner

**Filter:** Up to 4 stage filter option **Capacity:** Max 2500 m3/h